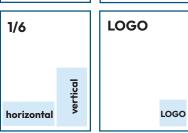

| I/O PAGE   |                                |
|------------|--------------------------------|
| Horizontal | 5"w x2.45"h / NO bleed         |
| Vertical   | <b>2.45"w x 5"h</b> / NO bleed |

| LOGO AD                           | \$100 |
|-----------------------------------|-------|
| <b>2.45"w x 2.45"h</b> / NO bleed |       |