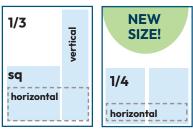

| 1/3 PAGE   | \$350                              |
|------------|------------------------------------|
| Square     | <b>5"w x 5"h</b> / NO bleed        |
| Vertical   | <b>2.45"w x 10"h</b> / NO bleed    |
| Horizontal | <b>7.625"w x 3.25"h</b> / NO bleed |
|            |                                    |

| 1/4 PAGE   | \$275                             |
|------------|-----------------------------------|
| Vertical   | <b>3.75"w x 4.95"h</b> / NO bleed |
| Horizontal | <b>7.625"w x2.45"h</b> / NO bleed |
|            |                                   |