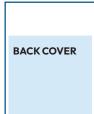

#### FULL PAGE (NO Bleed)

**7.625"w x 10"h** (allows for page # footer)

| BACK COVER               | \$1100 |
|--------------------------|--------|
| 8 4"w x 8 5"h with blood |        |

(provide +1/4" for bleed

#### PREMIUM LOCATIONS AVAILABLE

INSIDE FRONT/BACK COVER \$1100

| 2/3 PAGE   |                                    | \$700 |
|------------|------------------------------------|-------|
| Vertical   | <b>5"w x10"h</b> / NO bleed        |       |
| 1/2 PAGE   |                                    | \$550 |
| Horizontal | <b>7.625"w x 5"h</b> / NO bleed    |       |
| 1/3 PAGE   |                                    | \$350 |
| Square     | <b>5"w x 5"h</b> / NO bleed        |       |
| Vertical   | 2.45"w x 10"h / NO bleed           |       |
| Horizontal | <b>7.625"w x 3.25"h</b> / NO bleed |       |
| 1/4 PAGE   |                                    | \$275 |
| Vertical   | <b>3.75"w x 4.95"h</b> / NO bleed  |       |
| Horizontal | <b>7.625"w x2.45"h</b> / NO bleed  |       |
| 1/6 PAGE   |                                    | \$200 |
| Horizontal | 5"w x2.45"h / NO bleed             |       |
| Vertical   | <b>2.45"w x 5"h</b> / NO bleed     |       |
| LOGO AD    |                                    | \$100 |
|            | <b>'h</b> / NO bleed               |       |