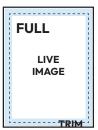

## PUBLICATION PAGE SIZE

Trim Size 8.375"w x 10.875"h

Live Image Area 7.625"w x 10.125"h

Binding Perfect bound

#### AD SIZES RATES

FULL PAGE (FULL Bleed) \$975

8.375"w x 10.875"h (Ad/Page trim size)

- PLUS allow for an additional 1/4" for bleed on all sides
- KEEP ALL COPY/LOGOS WITHIN LIVE IMAGE AREA (7.625"w x 10"h)