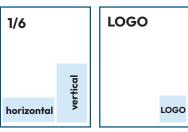

#### PREMIUM LOCATIONS AVAILABLE

INSIDE FRONT/BACK COVER \$1100

| 2/3 PAGE   |                                    | \$700 |
|------------|------------------------------------|-------|
| Vertical   | <b>5"w x10"h</b> / NO bleed        |       |
| 1/2 PAGE   |                                    | \$550 |
| Horizontal | <b>7.625"w x 5"h</b> / NO bleed    |       |
| 1/3 PAGE   |                                    | \$350 |
| Square     | <b>5"w x 5"h</b> / NO bleed        |       |
| Vertical   | 2.45"w x 10"h / NO bleed           |       |
| Horizontal | <b>7.625"w x 3.25"h</b> / NO bleed |       |
| 1/4 PAGE   |                                    | \$275 |
| Vertical   | <b>3.75"w x 4.95"h</b> / NO bleed  |       |
| Horizontal | <b>7.625"w x2.45"h</b> / NO bleed  |       |
| 1/6 PAGE   |                                    | \$200 |
| Horizontal | 5"w x2.45"h / NO bleed             |       |
| Vertical   | <b>2.45"w x 5"h</b> / NO bleed     |       |
| LOGO AD    |                                    | \$100 |
|            | <b>'h</b> / NO bleed               |       |