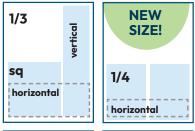

#### PREMIUM LOCATIONS AVAILABLE

INSIDE FRONT/BACK COVER \$1100

| 2/3 PAGE   |                                    | \$700 |
|------------|------------------------------------|-------|
| Vertical   | <b>5"w x10"h</b> / NO bleed        |       |
| 1/2 PAGE   |                                    | \$550 |
| Horizontal | <b>7.625"w x 5"h</b> / NO bleed    |       |
| 1/3 PAGE   |                                    | \$350 |
| Square     | <b>5"w x 5"h</b> / NO bleed        |       |
| Vertical   | 2.45"w x 10"h / NO bleed           |       |
| Horizontal | <b>7.625"w x 3.25"h</b> / NO bleed |       |
| 1/4 PAGE   |                                    | \$275 |
| Vertical   | <b>3.75"w x 4.95"h</b> / NO bleed  |       |
| Horizontal | <b>7.625"w x2.45"h</b> / NO bleed  |       |
| 1/6 PAGE   |                                    | \$200 |
| Horizontal | 5"w x2.45"h / NO bleed             |       |
| Vertical   | <b>2.45"w x 5"h</b> / NO bleed     |       |
| LOGO AD    |                                    | \$100 |
|            | <b>'h</b> / NO bleed               |       |